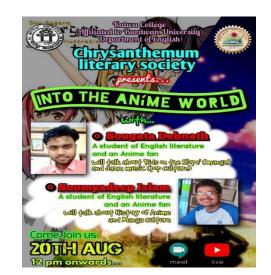

## **REPORT ON SOCIETY EVENT "INTO THE ANIME WORLD"**

DATED : 20<sup>TH</sup> AUGUST 2020

Yet another fight against the virus by exercising the mind and the intellect by talking on Anime Culture that is a rage amongst the contemporary youth, we had two student presentations

- 1. Sougata Debnath (Second Semester) spoke on Kids on the Slope (Manga) and Jazz music (Pop Culture)
- 2. Soumyadeep Islam (Second Semester) spoke on the History of Anime and Manga Culture

The platform was Google Meet and was attended by students of the running semesters.